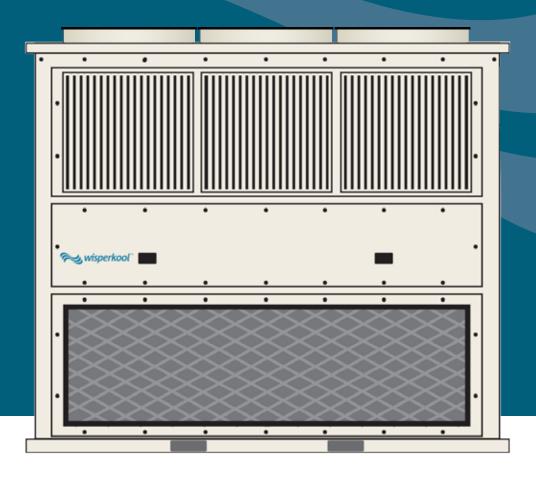

# **Features and Specifications**

The welded structural frame of the 30-ton wisperkool™ is fabricated from 11-gauge steel. The access doors are 14-gauge steel and are insulated for sound and condensate control. Other surfaces that contact condensate have 1" insulation.

All of the frame surfaces are protected with an ATP high-performance epoxy anti-chip powder coat primer, which is then powder coated with a white TGIC weather-resistant polyester (exterior and interior). This combination fights against rust, corrosion, salt, dampness, and extreme process temperatures. An additional surface sealer is applied to the drain pan, condenser fan shelf, and the floor of the compressor compartment to further prevent rusting and deterioration.

Condenser guards and supply grills are constructed from aluminum to reduce weight and prevent rusting.

The cabinet is constructed with side and top tent clamp tethers.

Weight: 3,507 lbs.

 Height:
 88"

 Length:
 95"

# Included

Full-length reflector shield over electrical panel for moisture protection Three supply air louvers with adjustable vertical and horizontal fins