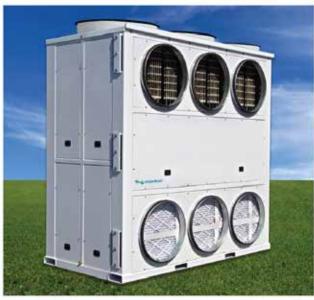

# 30 Ton—480V Portable Vertical Air-Conditioning and Heating System

12949 Eagle Parkway • Savage, MN 55378 • 866-266-2484 • info@flagrousa.com

30 Ton-480V

#### Blower

Two-speed - CFM: High - 9,500, Low - 7,800

Motor - 10 HP

3 - twin forward curved fans

## **Condenser Fans**

- 3 2 HP single speed motors
- 3 26" diameter props