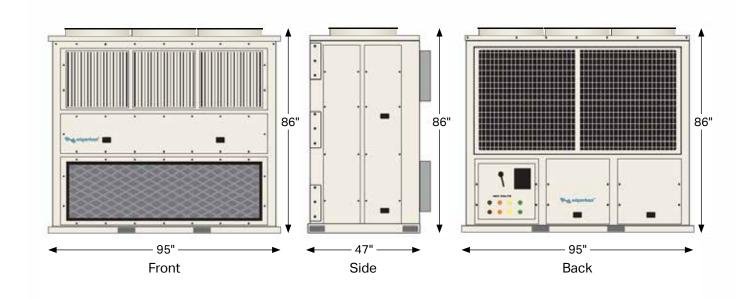

Condenser guards and supply grills are constructed from aluminum to reduce weight and prevent rusting.

The cabinet is constructed with side and top tent clamp tethers.

Weight: 3,507 lbs.

 Height:
 88"

 Length:
 95"

 Depth:
 47"