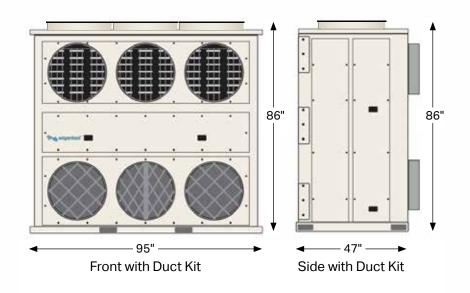

# Optional

Duct kits for flexible ducting

Convenience outlets with transformer

Easy-connect remote thermostat

Condensate pump

Smoke detector

ZTR Telemetric remote control