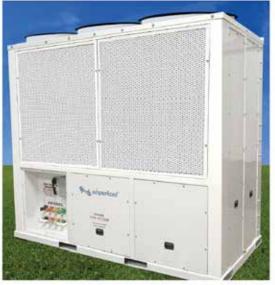

# 30 Ton—480V Portable Vertical Air-Conditioning and Heating System

12949 Eagle Parkway • Savage, MN 55378 • 866-266-2484 • info@flagrousa.com

30 Ton-480V

Condenser guards and supply grills are constructed from aluminum to reduce weight and prevent rusting.

The cabinet is constructed with side and top tent clamp tethers.

Weight: 3,507 lbs.

 Height:
 88"

 Length:
 95"

## **Condenser Fans**

- 3 2 HP single speed motors
- 3 26" diameter props