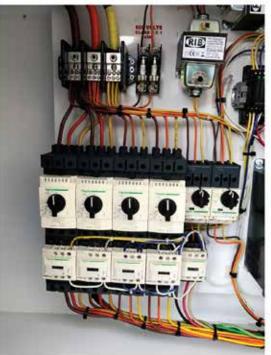

### **Electrical**

# Data Nab single touch controller

- "Daisy Chain" cam-lock connections with a daisy chain option
- · Individual breakers on all loads
- · Analog Hour meter
- 480 volt / 60 Hertz / 3 phase

Cooling FLA: 55 amps
Heating FLA: 92 amps
MCA: 121 amps