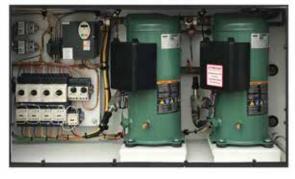

FLA: 55 amps
Heating FLA: 92 amps
MCA: 121 amps

#### Blower

Two-speed - CFM: High - 9,500, Low - 7,800

Motor - 10 HP

3 - twin forward curved fans

## **Condenser Fans**

- 3 2 HP single speed motors
- 3 26" diameter props

# **Heating Coil**

• 75 kW custom designed high capacity coil style

# **Condenser Coil**

Custom built heavy-duty multi-circuit raised lance fin

# **Evaporator Coil**

Custom built heavy-duty multi-circuit raised lance fin

# Included

Full-length reflector shield over electrical panel for moisture protection Three supply air louvers with adjustable vertical and horizontal fins

# Optional

Duct kits for flexible ducting

Convenience outlets with transformer

Easy-connect remote thermostat

Condensate pump

Smoke detector

ZTR Telemetric remote control