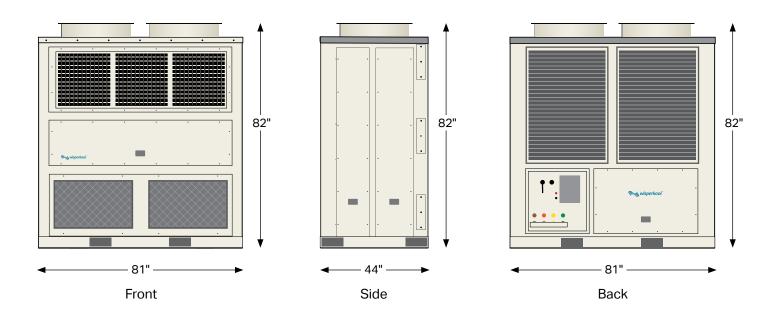

Condenser guards and supply grills are constructed from aluminum to reduce weight and prevent rusting.

The cabinet is constructed with side and top tent clamp tethers.

| Weight: | 2,544 lbs |
|---------|-----------|
| Height: | 82"       |
| Length: | 81"       |
| Depth:  | 44"       |
|         |           |