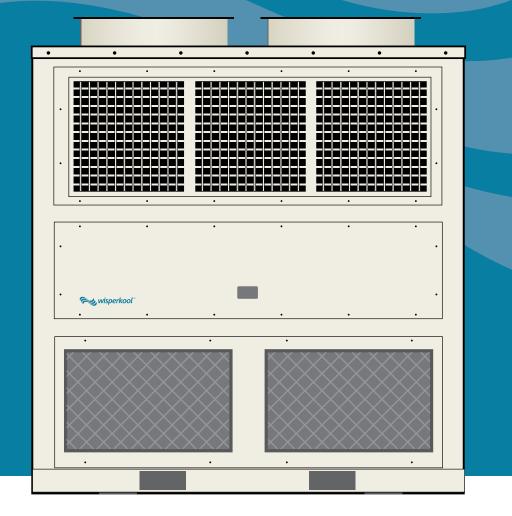

# Features and Specifications<sup>2</sup>

The welded structural frame of the 20-ton wisperkool<sup>™</sup> is fabricated from 11-gauge steel. The access doors are 14-gauge steel and are insulated for sound and condensate control. Other surfaces that contact condensate have 1" insulation.

All of the frame surfaces are protected with an ATP high-performance epoxy anti-chip powder coat primer, which is then powder coated with a white TGIC weather-resistant polyester (exterior and interior). This combination fights against rust, corrosion, salt, dampness, and extreme process temperatures. An additional surface sealer is applied to the drain pan, condenser fan shelf, and the floor of the compressor compartment to further prevent rusting and deterioration.

Condenser guards and supply grills are constructed from aluminum to reduce weight and prevent rusting.

The cabinet is constructed with side and top tent clamp tethers.

| Weight: | 2,544 lbs |
|---------|-----------|
| Height: | 82"       |
| Length: | 81"       |
| Depth:  | 44"       |
|         |           |

# Included

Full-length reflector shield over electrical panel for moisture protection Three supply air louvers with adjustable vertical and horizontal fins