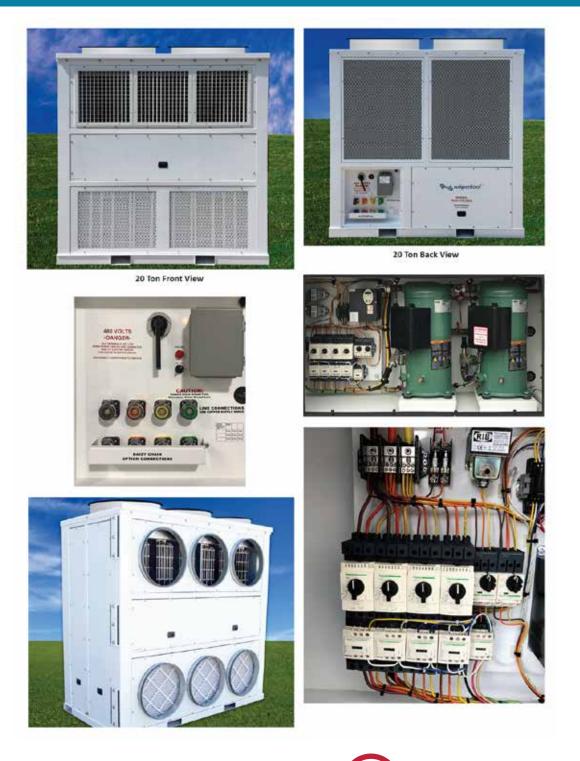

#### Data Nab single touch controller

- "Daisy Chain" cam-lock connections with a daisy chain option
- Individual breakers on all loads
- Analog Hour meter
- 480 volt / 60 Hertz / 3 phase

Cooling FLA:33 ampsHeating FLA:60 ampsMCA:75 amps