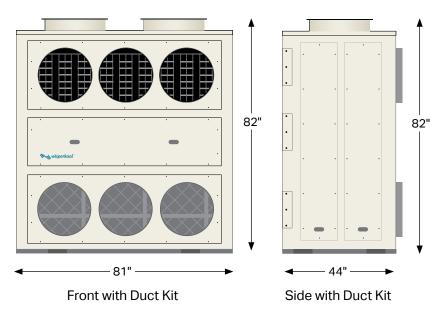

Condenser guards and supply grills are constructed from aluminum to reduce weight and prevent rusting.

The cabinet is constructed with side and top tent clamp tethers.

| Weight: | 2,544 lbs |
|---------|-----------|
| Height: | 82"       |
| Length: | 81"       |
| Depth:  | 44"       |
|         |           |

# Optional

Duct kits for flexible ducting Convenience outlets with transformer Easy-connect remote thermostat Condensate pump Smoke detector ZTR Telemetric remote control

4