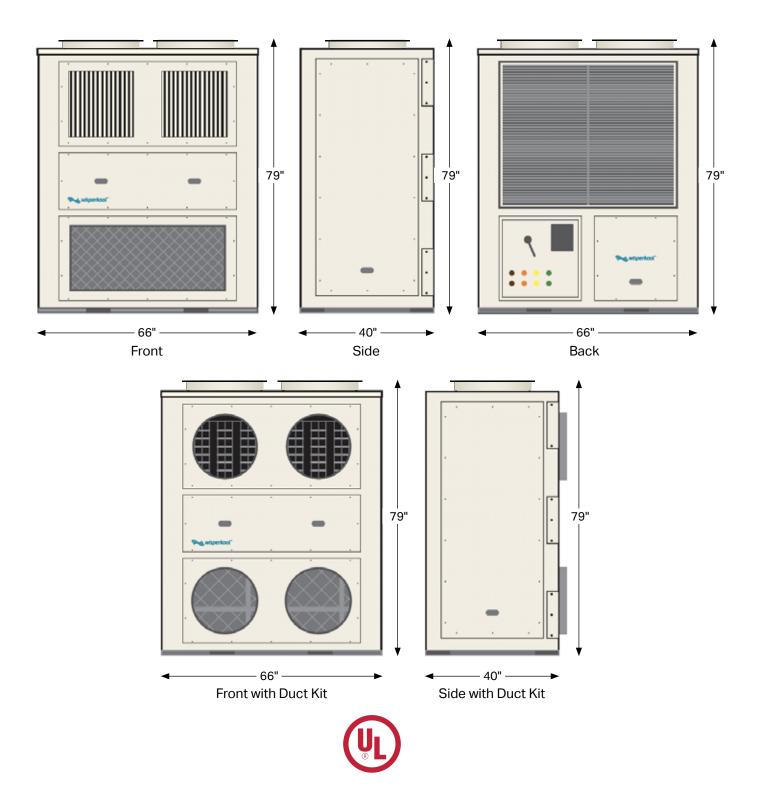

Condenser guards and supply grills are constructed from aluminum to reduce weight and prevent rusting.

The cabinet is constructed with side and top tent clamp tethers.

Weight: 1,827 lbs.

Height: 79" Length: 66" Depth: 40"

# Optional

Duct kits for flexible ducting

Convenience outlets with transformer

Easy-connect remote thermostat

Condensate pump

Smoke detector

ZTR Telemetric remote control
230 volt/60 Hertz/3 phase power