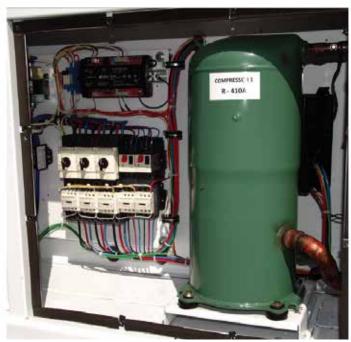

## Compressor

- 1 Bitzer 15-ton scroll compressor
- · RotoLock connections

#### **Electrical**

# Data Nab single touch controller

- "Daisy Chain" cam-lock connections with a daisy chain option
- · Individual breakers on all loads
- Analog Hour meter
- 480 volt / 60 Hertz / 3 phase

Cooling FLA: 31 amps Heating FLA: 48 amps MCA: 61 amps