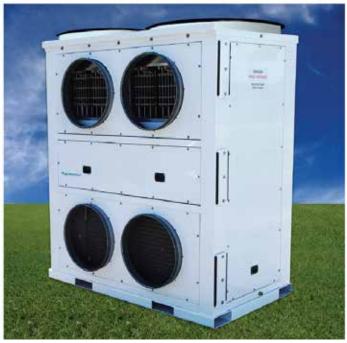

# 15 Ton—480V Portable Vertical Air-Conditioning and Heating System

# **Features and Specifications**

The welded structural frame of the 15-ton wisperkool™ is fabricated from 11-gauge steel. The access doors are 14-gauge steel and are insulated for sound and condensate control. Other surfaces that contact condensate have 1" insulation.

Condenser guards and supply grills are constructed from aluminum to reduce weight and prevent rusting.

The cabinet is constructed with side and top tent clamp tethers.

Weight: 1,827 lbs.

Height: 79" Length: 66" Depth: 40"

#### **Condenser Fans**

- 2 2 HP single speed motors
- 2 26" diameter props