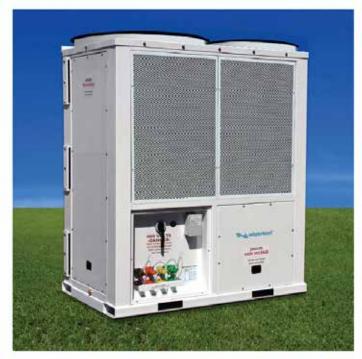

# **Features and Specifications**

The welded structural frame of the 15-ton wisperkool™ is fabricated from 11-gauge steel. The access doors are 14-gauge steel and are insulated for sound and condensate control. Other surfaces that contact condensate have 1" insulation.

All of the frame surfaces are protected with an ATP high-performance epoxy anti-chip powder coat primer, which is then powder coated with a white TGIC weather-resistant polyester (exterior and interior). This combination fights against rust, corrosion, salt, dampness, and extreme process temperatures. An additional surface sealer is applied to the drain pan, condenser fan shelf, and the floor of the compressor compartment to further prevent rusting and deterioration.

Condenser guards and supply grills are constructed from aluminum to reduce weight and prevent rusting.

The cabinet is constructed with side and top tent clamp tethers.

Weight: 1,827 lbs.

Height: 79" Length: 66" Depth: 40"