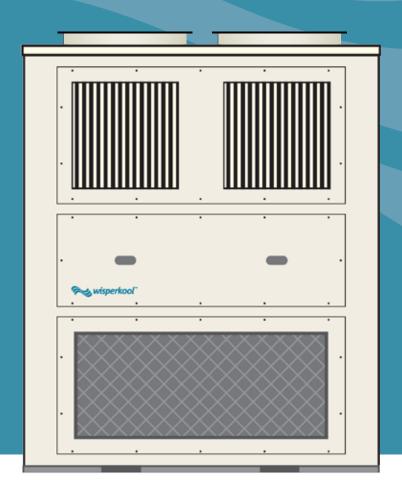

# **Features and Specifications**

The welded structural frame of the 15-ton wisperkool™ is fabricated from 11-gauge steel. The access doors are 14-gauge steel and are insulated for sound and condensate control. Other surfaces that contact condensate have 1" insulation.

All of the frame surfaces are protected with an ATP high-performance epoxy anti-chip powder coat primer, which is then powder coated with a white TGIC weather-resistant polyester (exterior and interior). This combination fights against rust, corrosion, salt, dampness, and extreme process temperatures. An additional surface sealer is applied to the drain pan, condenser fan shelf, and the floor of the compressor compartment to further prevent rusting and deterioration.

Condenser guards and supply grills are constructed from aluminum to reduce weight and prevent rusting.

The cabinet is constructed with side and top tent clamp tethers.

Weight: 1,827 lbs.

Height: 79" Length: 66" Depth: 40"

# Included

Full-length reflector shield over electrical panel for moisture protection Three supply air louvers with adjustable vertical and horizontal fins