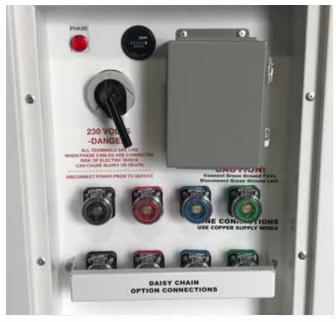

### **Electrical**

- Single speed blower motor
- · "Daisy Chain" cam-lock connections
- · Individual breakers on all loads
- · Analog Hour meter
- 230 volt / 60 Hertz / 3 phase

Cooling FLA: 33 amps Heating FLA: 52 amps MCA: 65 amps