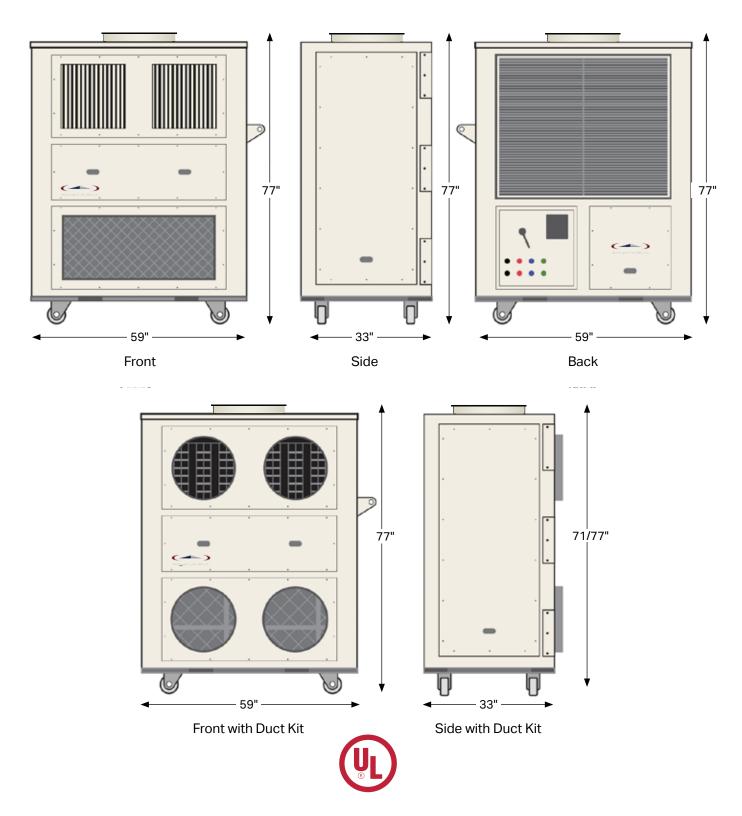

# 10 Ton—208–230V Portable Vertical Air-Conditioning and Heating System





12949 Eagle Parkway • Savage, MN 55378 • 866-266-2484 • info@flagrousa.com



# **Features and Specifications**

The welded structural frame of the 10-ton wisperkool™ is fabricated from 11-gauge steel. The access doors are 14-gauge steel and are insulated for sound and condensate control. Other surfaces that contact condensate have 1" insulation.

All of the frame surfaces are protected with an ATP high-performance epoxy anti-chip powder coat primer, which is then powder coated with a white TGIC weather-resistant polyester (exterior and interior). This combination fights against rust, corrosion, salt, dampness, and extreme process temperatures. An additional surface sealer is applied to the drain pan, condenser fan shelf, and the floor of the compressor compartment to further prevent rusting and deterioration.

Condenser guards and supply grills are constructed fr