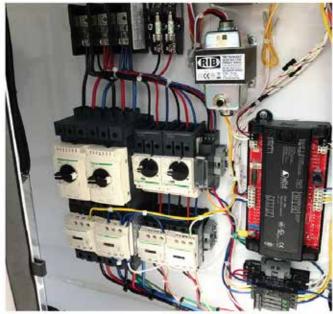

### **Electrical**

- Single speed blower motor
- · "Daisy Chain" cam-lock connections
- · Individual breakers on all loads
- · Analog Hour meter
- 230 volt / 60 Hertz / 3 phase

Cooling FLA: 33 amps Heating FLA: 52 amps MCA: 65 amps